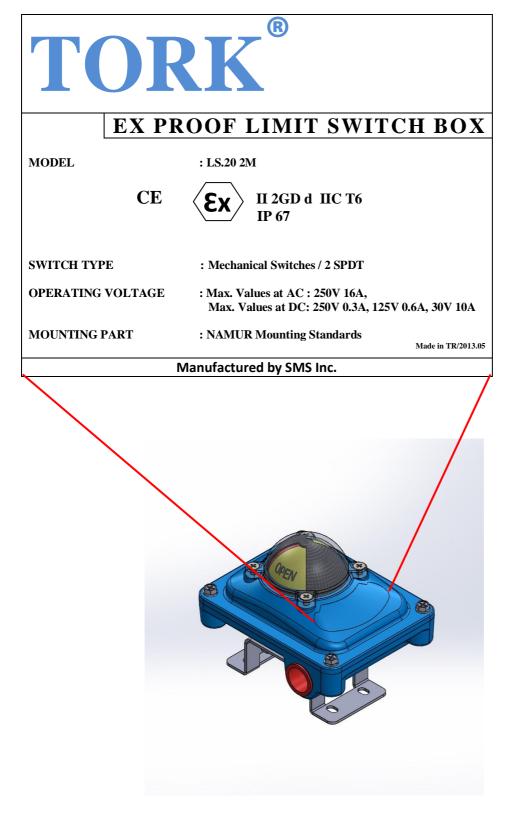

s.





#### **Technical Specifications**

- On-Off valve position indicator
- Compact small body
- Ex Proof, Ex d IIC T6, Ex ia IIC T6 (Optional)
- IP67
- Body is composed of Aluminium die cast and powder coating
- Bolts on visual position indicator
- Dual cable entries, ½" NPT, M20 x 1.5 (Optional)
- Easy mounting with NAMUR standard, stainless steel shaft and bracket.
- Mechanical switches are used for standard production. Proximity switches can be used on request.
- Operating temperature range -20 °C to +80 °C

#### Wiring Scheme



Wiring scheme for mechanical switches

SMS Sanayi Malzemeleri Uretim ve Satisi A.S.







Wiring scheme for NAMUR proximity switches



Wiring scheme for proximity switches

SMS Sanayi Malzemeleri Uretim ve Satisi A.S.





### Warning Signs and Labeling



#### SMS Sanayi Malzemeleri Uretim ve Satisi A.S.

 Head Office : Bostancı Yolu Cad. Kuru Sok. No:16 Y. Dudullu, 34776 Ümraniye / Istanbul - Turkey
 Factory: Çerkeşli OSB Mah. Dilovası İMES OSB 5.Cad. No:6 - Kocaeli / Turkey

 Tel: +90 (216) 364 34 05 (pbx)
 Fax: +90 (216) 364 37 57
 Tel: +90 (262) 290 20 20
 Fax: +90 (262) 290 20 21