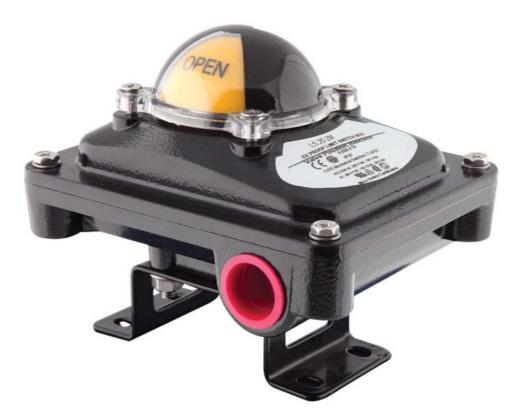

#### Introduction

An ex proof limit switch box is a device used for on the pneumatic rotary actuators for showing the position of the valve visually and giving output signal according to the position of the valve, on the potentially explosive and hazardous areas.

#### **Technical Specifications**

- On-Off valve position indicator
- Compact small body
- Ex Proof, Ex d IIC T6, Ex ia IIC T6 (Optional)
- IP67
- Body is composed of Aluminium die cast and powder coating
- Bolts on visual position indicator
- Dual cable entries, ½" NPT, M20 x 1.5 (Optional)
- Easy mounting with NAMUR standard, stainless steel shaft and bracket.
- Mechanical switches are used for standard production. Proximity switches can be used on request.
- Operating temperature range -20 °C to +80 °C