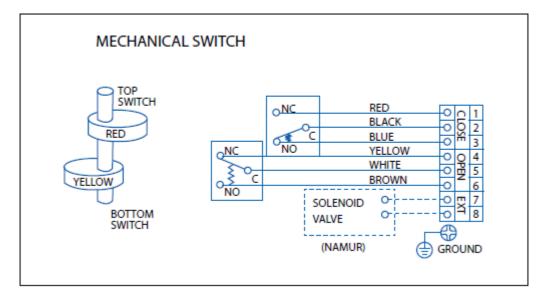

#### Wiring Scheme

Wiring scheme for mechanical switches

SMS Sanayi Malzemeleri Uretim ve Satisi A.S.

Wiring scheme for NAMUR proximity switches

Wiring scheme for proximity switches

SMS Sanayi Malzemeleri Uretim ve Satisi A.S.