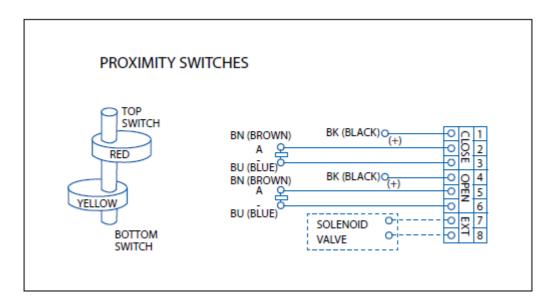

#### Wiring Scheme

Wiring scheme for mechanical switches

SMS Sanayi Malzemeleri Uretim ve Satisi A.S.

Wiring scheme for NAMUR proximity switches

Wiring scheme for proximity switches

SMS Sanayi Malzemeleri Uretim ve Satisi A.S.