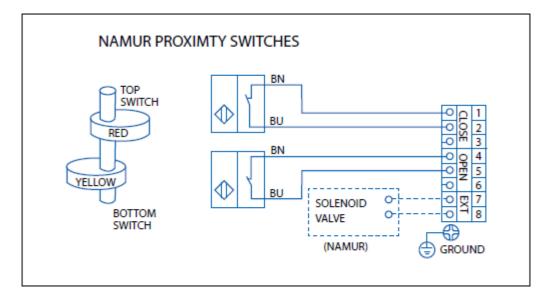

#### Wiring Scheme

Wiring scheme for mechanical switches

SMS Sanayi Malzemeleri Uretim ve Satisi A.S.

Wiring scheme for NAMUR proximity switches

Wiring scheme for proximity switches

SMS Sanayi Malzemeleri Uretim ve Satisi A.S.